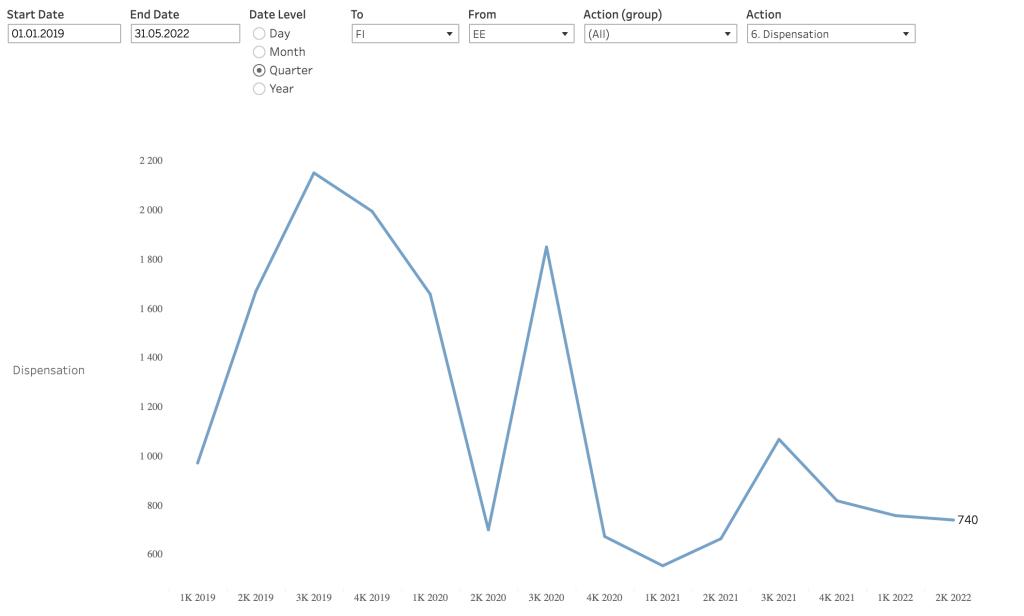

## Dispensations done in FI for EEePrescriptions

No of Transaction by Quarter period 01.06.2020 - 31.05.2022

#### No of Transactions by Quarter

21/ 2020

| 2K 2020     | FI | EE | 216   |
|-------------|----|----|-------|
| 3K 2020     | FI | EE | 777   |
| 4K 2020     | FI | EE | 635   |
| 1K 2021     | FI | EE | 976   |
| 2K 2021     | FI | EE | 829   |
| 3K 2021     | FI | EE | 667   |
| 4K 2021     | FI | EE | 709   |
| 1K 2022     | FI | EE | 624   |
| 2K 2022     | FI | EE | 417   |
| Grand Total |    |    | 5 850 |
|             |    |    |       |