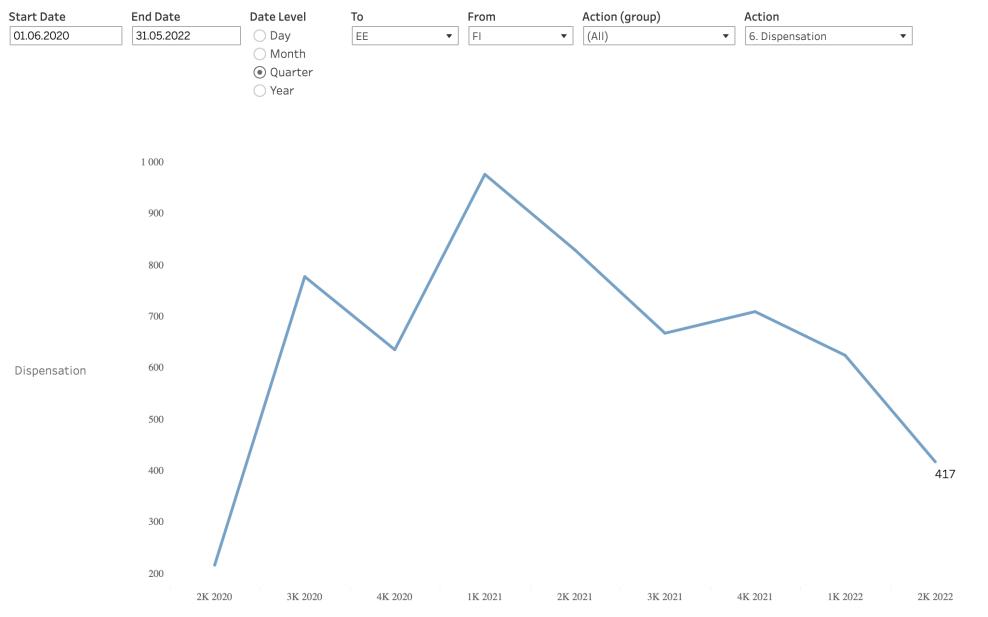

#### Dispensations 2021: EE vs FI

► Local ATC and other codes need to be mapped to central EC value set:

| EC Master Value Set |                              | National Code System |                          |                        |
|---------------------|------------------------------|----------------------|--------------------------|------------------------|
| Code                | Description                  | Code                 | Description              | COMMENT                |
| C10AX               | Other lipid modifying agents | C10AX83              | icosapent ethyl          | Local is more specific |
| M01AE51             | Ibuprofen, combinations      | M01AE82              | ibuprofen + phenylephrin | Local is more specific |